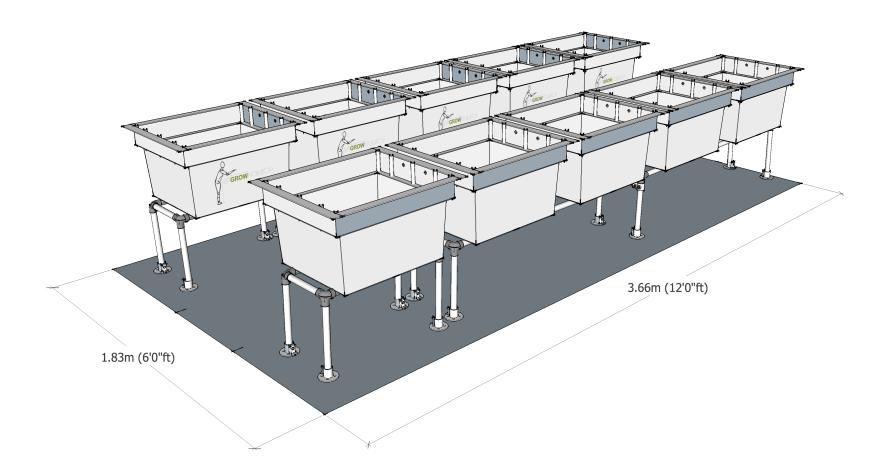

## Configuration Sheet Internal fitting kit (K2.10) layout



#### LAYOUT



# Specification Sheet

### Internal fitting kit (K2.10) contents



| PLANTERS                                                                                                                                               | Uni |
|--------------------------------------------------------------------------------------------------------------------------------------------------------|-----|
| One Planter (frame only)                                                                                                                               | 2   |
| Four Planter (frame only)                                                                                                                              | 2   |
| Horticultural container (577 mm (l) x 588 mm (w) x 385 mm (d) internal dimensions) (