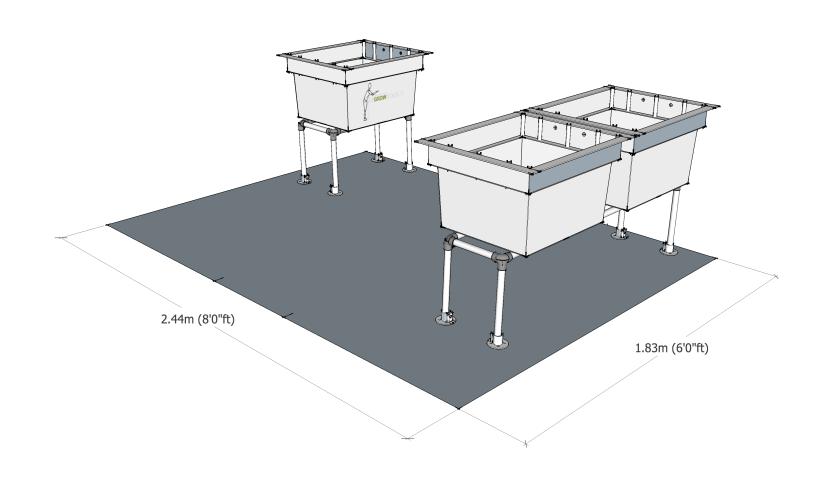

## Configuration Sheet

Internal fitting kit (K2.3) layout



LAYOUT



# Specification Sheet

### Internal fitting kit (K2.3) contents



| PLANTERS                                                                                                                                               | Unit |
|--------------------------------------------------------------------------------------------------------------------------------------------------------|------|
| One Planter (frame only)                                                                                                                               | 1    |
| Two Planter (frame only)                                                                                                                               | 1    |
| Horticultural container (577 mm (l) $\times$ 588 mm (w) $\times$ 385 mm (d) inter