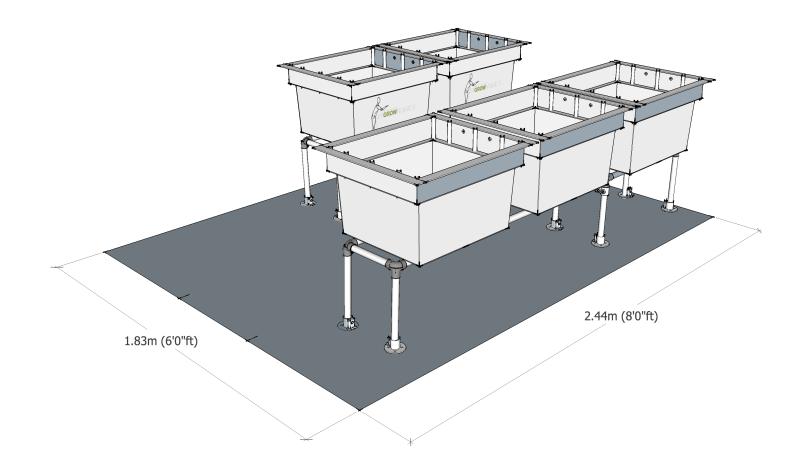

## Configuration Sheet Internal fitting kit (K2.5) layout



#### LAYOUT



# Specification Sheet

### Internal fitting kit (K2.5) contents



| PLANTERS                                                                                                                                               | Unit |
|--------------------------------------------------------------------------------------------------------------------------------------------------------|------|
| Two Planter (frame only)                                                                                                                               | 1    |
| Three Planter (frame only)                                                                                                                             | 1    |
| Horticultural container (577 mm (l) x 588 mm (w) x 385 mm (d) internal dimensions