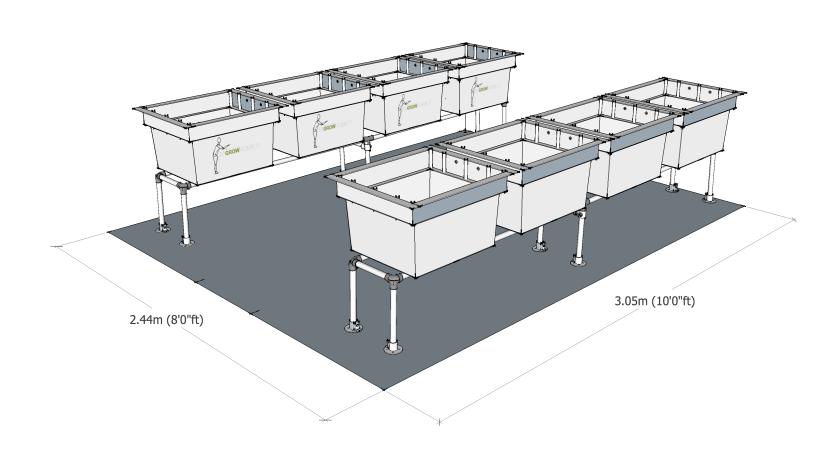

## Configuration Sheet

Internal fitting kit (K2.8) layout



LAYOUT



# Specification Sheet

### Internal fitting kit (K2.8) contents



| PLANTERS                                                                                                                                               | Unit |
|--------------------------------------------------------------------------------------------------------------------------------------------------------|------|
| Four Planter (frame only)                                                                                                                              | 2    |
| Horticultural container (577 mm (l) $\times$ 588 mm (w) $\times$ 385 mm (d) internal dimensions) (85 litre soil capacity)                              | 8    |
| Hexagonal key ('L' shaped 1/4" ductile carbon steel to DIN 11 with precision squa