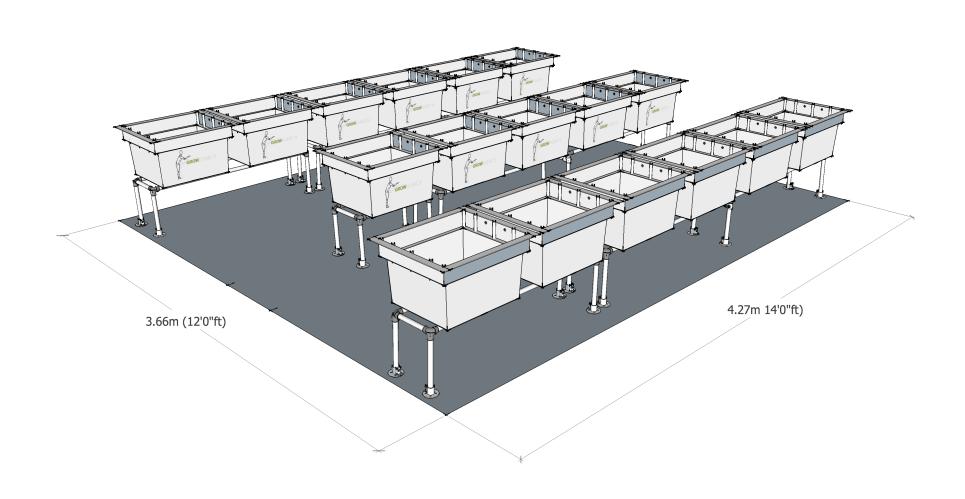

## Configuration Sheet

Internal fitting kit (K3.17) layout



LAYOUT



## Specification Sheet

Internal fitting kit (K3.17) contents



| PLANTERS                                                                                                                                               | Unit |
|--------------------------------------------------------------------------------------------------------------------------------------------------------|------|
| One Planter (frame only)                                                                                                                               | 1    |
| Two Planter (frame only)                                                                                                                               | 2    |
| Four Planter (frame only)