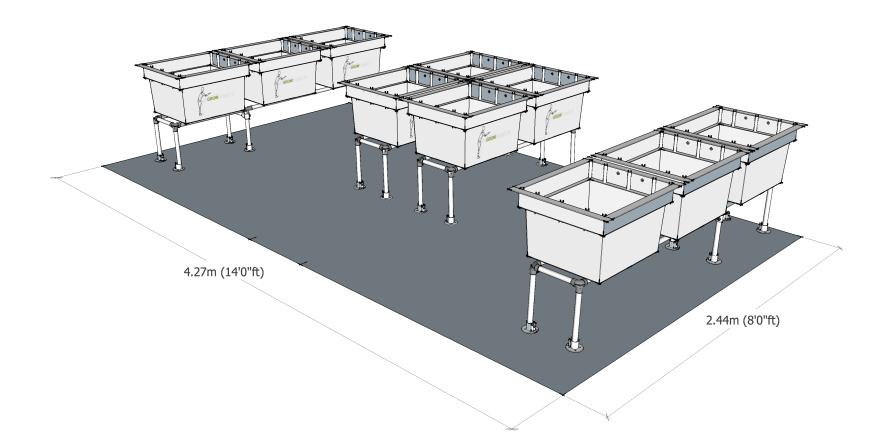

## Configuration Sheet Internal fitting kit (K4.10) layout



#### LAYOUT OPTION 1:



© 2020 Ergrownomics Limited

### LAYOUT OPTION 2:



# Specification Sheet

### Internal fitting kit (K4.10) contents



| PLANTERS                                                                                                                                               | Unit |
|--------------------------------------------------------------------------------------------------------------------------------------------------------|------|
| Two Planter (frame only)                                                                                                                               | 2    |
| Three Planter (frame only)                                                                                                                             | 2    |
| Horticultural container (577 mm (l) x 588 mm (w) x 385 mm (d) internal dimension