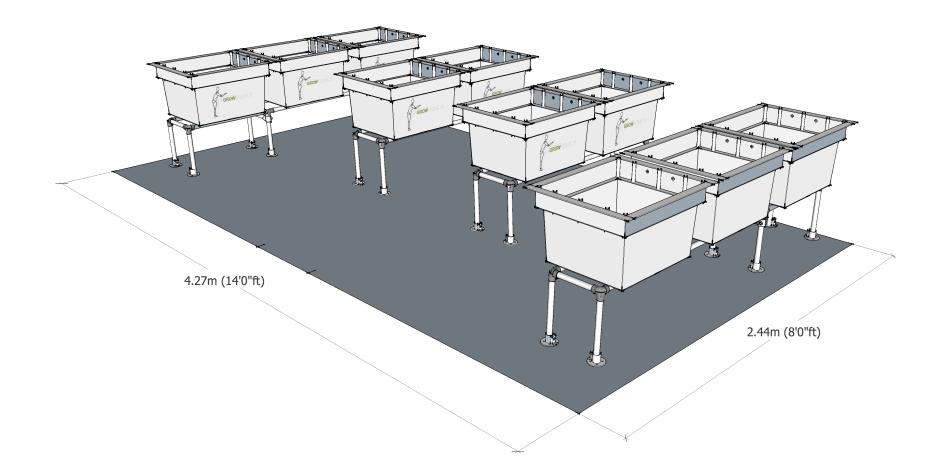

## Configuration Sheet Internal fitting kit (K4.10) layout



#### LAYOUT OPTION 1:



© 2020 Ergrownomics Limited

### LAYOUT OPTION 2:



# Specification Sheet

### Internal fitting kit (K4.10) contents



| PLANTERS                                                                                                                                               | Unit |
|--------------------------------------------------------------------------------------------------------------------------------------------------------|------|
| Two Planter (frame only)                                                                                                                               | 2    |
| Three Planter (frame only)                                                                                                                             | 2    |
| Horticultural container (57