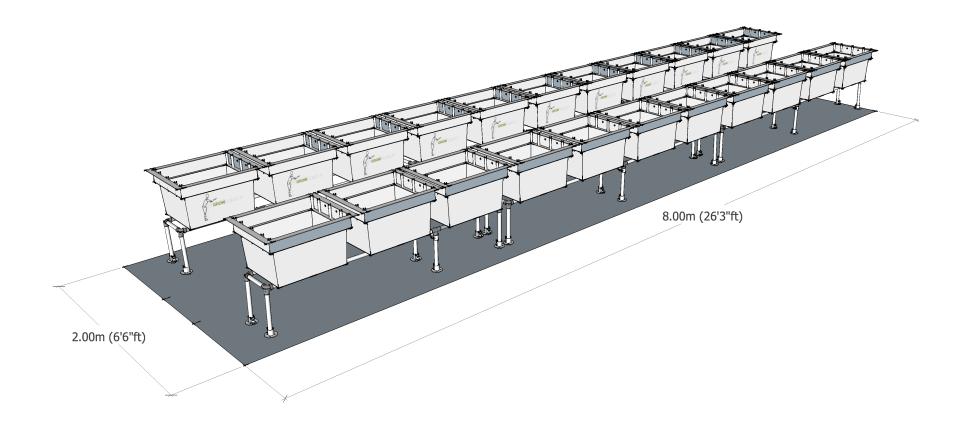

## Configuration Sheet Internal fitting kit (K2.22) layout



#### LAYOUT



# Specification Sheet

### Internal fitting kit (K2.22) contents



| PLANTERS                                                                                                                                               | Unit |
|--------------------------------------------------------------------------------------------------------------------------------------------------------|------|
| Three Planter (frame only)                                                                                                                             | 2    |
| Four Planter (frame only)                                                                                                                              | 4    |
| Horticultural container (577 mm (l) x 588 mm (w) x 385 mm (d) internal dimension