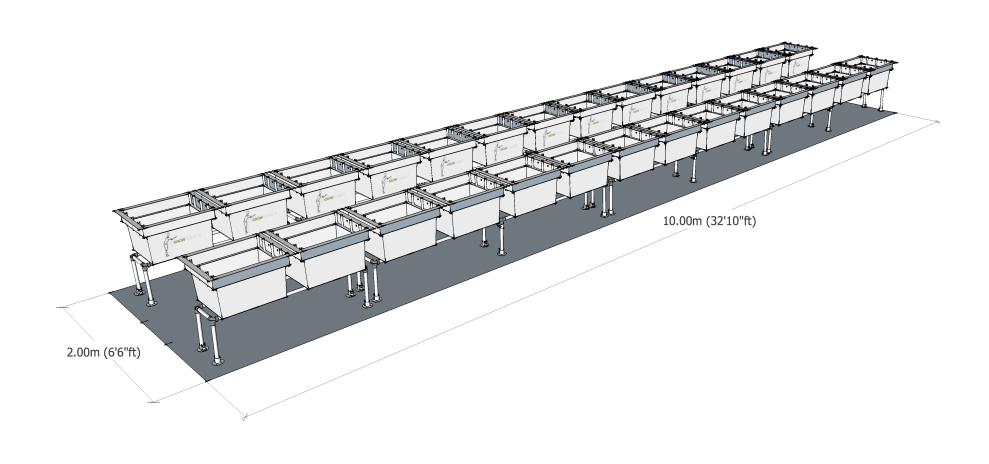

## Configuration Sheet

Internal fitting kit (K2.28) layout



LAYOUT



## Specification Sheet

Internal fitting kit (K2.28) contents



| PLANTERS                                                                                                                                               | Unit |
|--------------------------------------------------------------------------------------------------------------------------------------------------------|------|
| Two Planter (frame only)                                                                                                                               | 2    |
| Four Planter (frame only)                                                                                                                              | 6    |
| Horticultural container (577 mm (l) $\times$ 588 mm (w) $\times$ 385 mm (d) interna