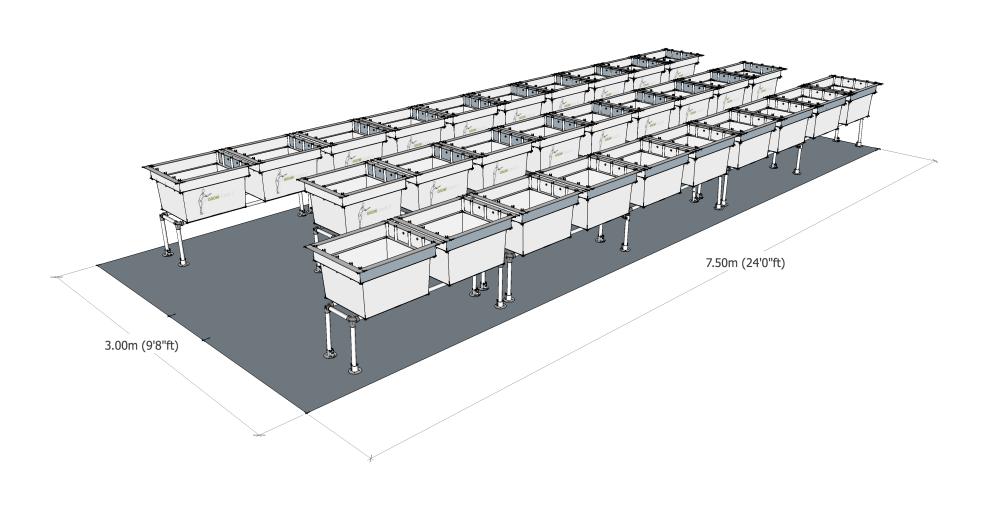

## Configuration Sheet

Internal fitting kit (K3.29) layout



LAYOUT



## Specification Sheet

Internal fitting kit (K3.29) contents



| PLANTERS                                                                                                                                               | Unit |
|--------------------------------------------------------------------------------------------------------------------------------------------------------|------|
| One Planter (frame only)                                                                                                                               | 1    |
| Two Planter (frame only)                                                                                                                               | 2    |
| Four Planter (frame only)