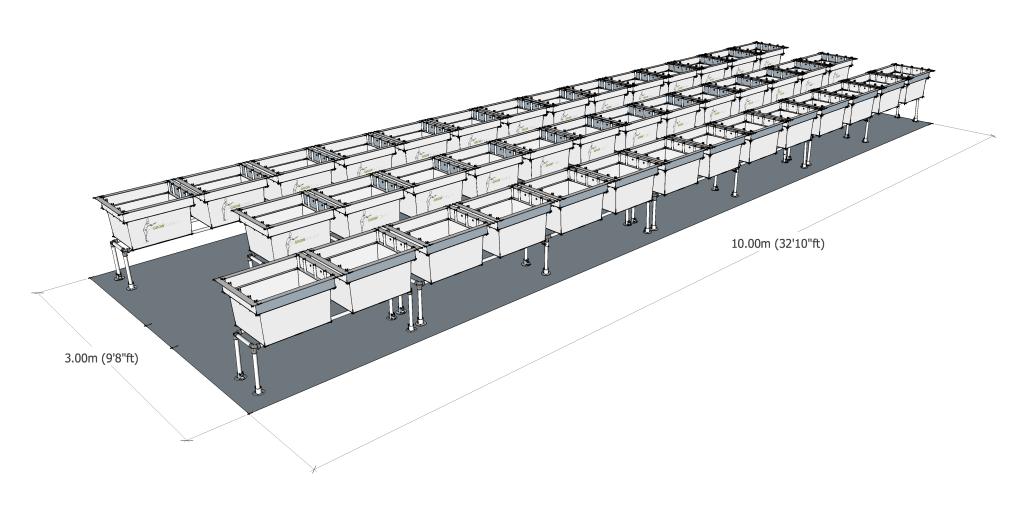

## Configuration Sheet

Internal fitting kit (K3.41) layout



LAYOUT



## Specification Sheet

Internal fitting kit (K3.41) contents



| PLANTERS                                                                                                                                               | Unit |
|--------------------------------------------------------------------------------------------------------------------------------------------------------|------|
| One Planter (frame only)                                                                                                                               | 1    |
| Two Planter (frame only)                                                                                                                               | 2    |
| Four Planter (frame only)