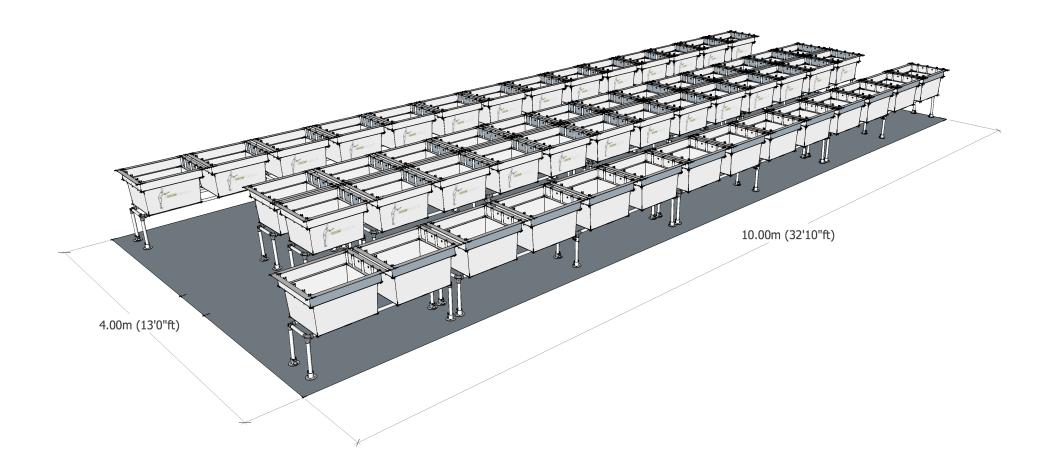

## Configuration Sheet Internal fitting kit (K4.54) layout



#### LAYOUT OPTION 1:



© 2020 Ergrownomics Limited

### LAYOUT OPTION 2:



# Specification Sheet

### Internal fitting kit (K4.54) contents



| PLANTERS                                                                                                                                               | Unit |
|--------------------------------------------------------------------------------------------------------------------------------------------------------|------|
| One Planter (frame only)                                                                                                                               | 2    |
| Two Planter (frame only)                                                                                                                               | 2    |
| Four Planter (frame only)