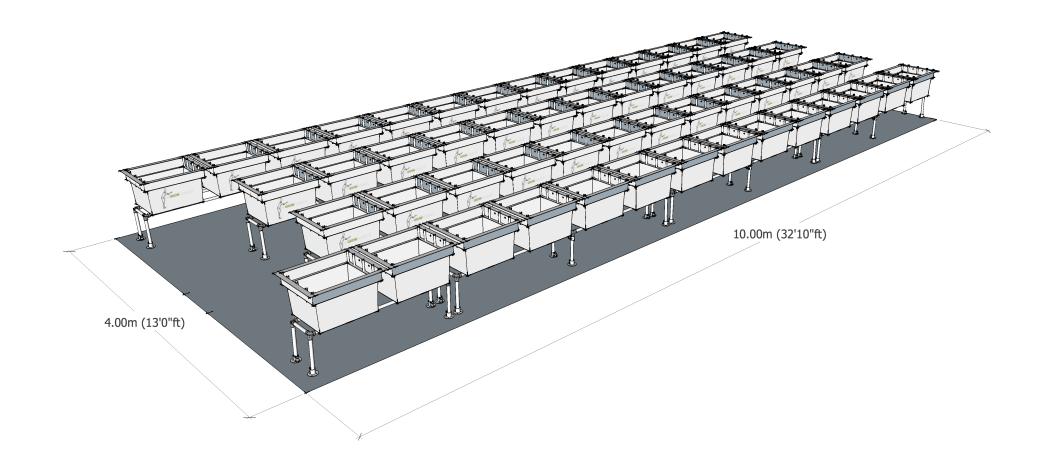

## Configuration Sheet Internal fitting kit (K4.54) layout



#### LAYOUT OPTION 1:



© 2020 Ergrownomics Limited

### LAYOUT OPTION 2:



# Specification Sheet

### Internal fitting kit (K4.54) contents



| PLANTERS                                                                                                                                               | Unit |
|--------------------------------------------------------------------------------------------------------------------------------------------------------|------|
| One Planter (frame only)                                                                                                                               | 2    |
| Two Planter (frame only)                                                                                                                               | 2    |
| Four Planter (frame only)