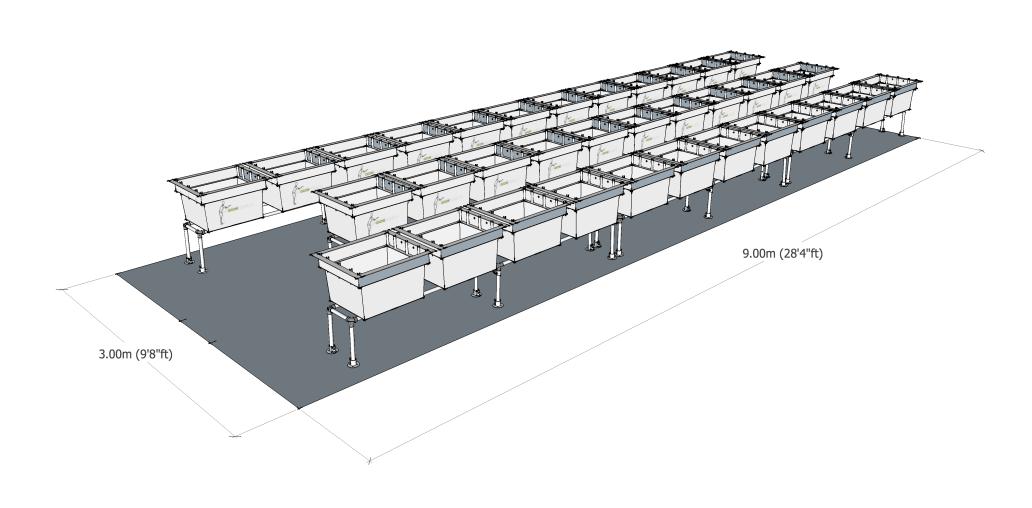

## Configuration Sheet

Internal fitting kit (K3.35) layout



LAYOUT



# Specification Sheet

### Internal fitting kit (K3.35) contents



| PLANTERS                                                                                                                                               | Unit |
|--------------------------------------------------------------------------------------------------------------------------------------------------------|------|
| Three Planter (frame only)                                                                                                                             | 1    |
| Four Planter (frame only)                                                                                                                              | 8    |
| Horticultural container (577 mm (l) $\times$ 588 mm (w) $\times$ 385 mm (d) inte